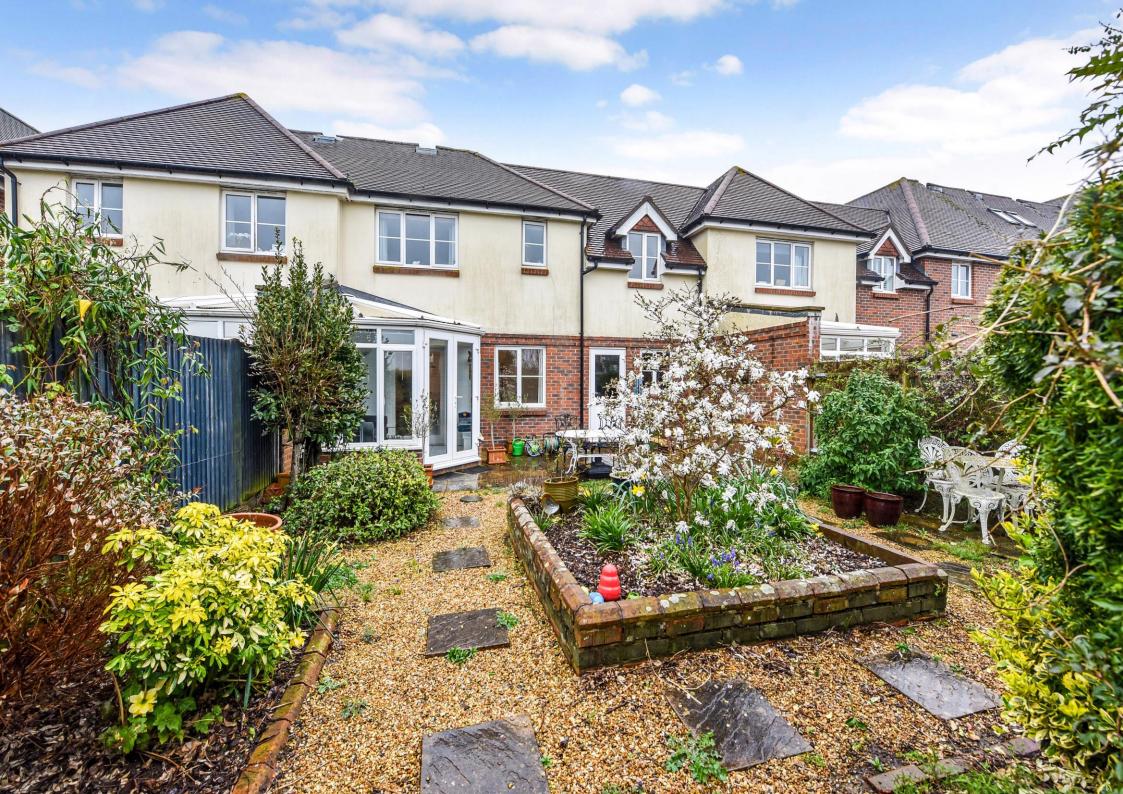

There is a private, low maintenance South Facing Rear Garden with rear gate which opens on to a large recreation field & green space shared by the development. The property benefits from an Integral Garage and there is parking to the front.

# Exterior:

- Integral Single Garage
- Front Parking
- Rear South Facing Garden, with patio
- Rear Gate access to communal green space