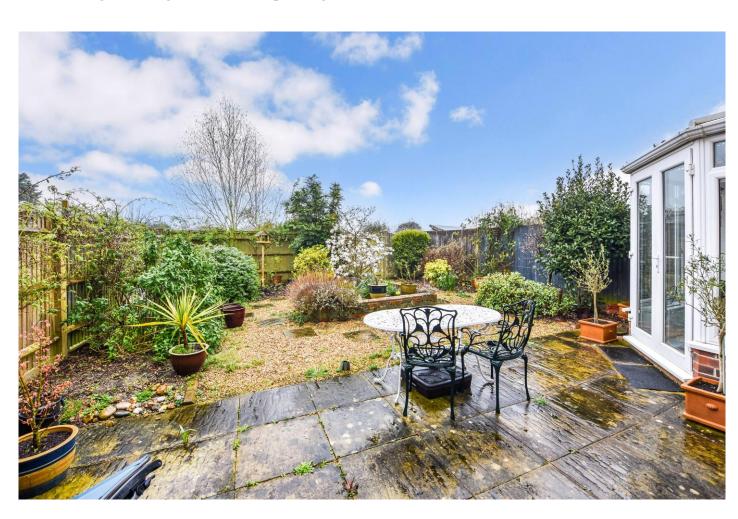

There is a private, low maintenance South Facing Rear Garden with rear gate which opens on to a large recreation field & green space shared by the development. The property benefits from an Integral Garage and there is parking to the front.

# Exterior:

- Integral Single Garage
- Front Parking
- Rear South Facing Garden, with patio
- Rear Gate access to communal green space