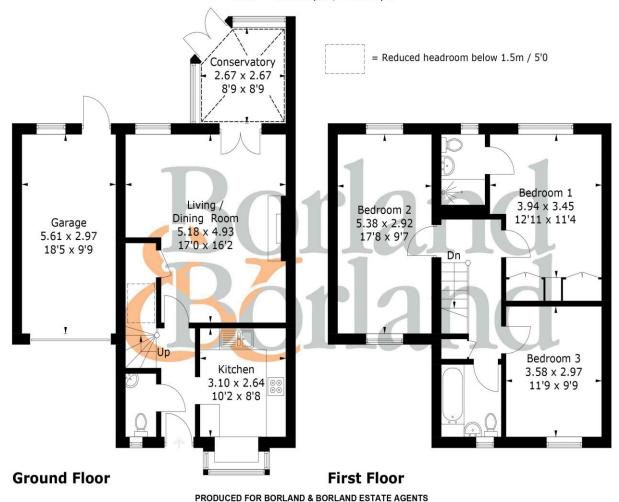

## 8, Jubilee Mews, PO10 8EA

Approximate Gross Internal Area = 108.9 sq m / 1172 sq ft Garage = 16.1 sg m / 173 sg ftTotal = 125.0 sq m / 1345 sq ft

Whilst every attempt has been made to ensure the accuracy of the floorplan, measurements of doors, windows and rooms are approximate. These plans are for representation purposes only as defined by RICS Code of Measuring Practice and used as such by any prospective purchaser. (ID1061681)