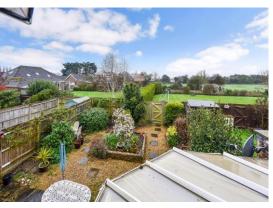

There is a private, low maintenance South Facing Rear Garden with rear gate which opens on to a large recreation field & green space shared by the development. The property benefits from an Integral Garage and there is parking to the front.

# Exterior:

- Integral Single Garage
- Front Parking
- Rear South Facing Garden, with patio
- Rear Gate access to communal green space